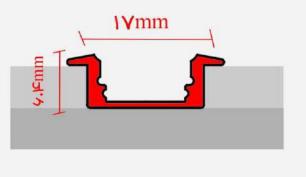

نور خطی کنج بیشتر در کابینت ها و ساخت آباژور ها و نور پردازی خطی کاربرد دارد با توجه به روکار اجرا شدن این پروفیل برای قسمت های انتهایی درپوش از جنس ABS به رنگ طوسی نصب میگردد

نور خطی با عرض ۲ سانت که به صورت به لبه دار تولیده شده بیشتر برای اجرای توکار مناسب است و با افزایش عمق و استفاده از LED با تراکم مناسب میتوان نور یکنواخت تولید نمود از این پروفیل برای سقف کاذب و ساخت آباژور نیز استفاده میشود از دیگر موارد استفاده این پروفیل میتوان در کف سالن های نمایشی و دیوار ها نام برد

نور خطی با عرض ۲ سانت که به صورت به لبه دار تولیده شده بیشتر برای اجرای توکار مناسب است با افزایش عمق و استفاده از LED با تراکم مناسب میتوان نور یکنواخت تولید نمود از این پروفیل برا سقف کاذب و ساخت آباژور نیز استفاده میشود از دیگر موارد استفاده این پروفیل میتوان در کف سالن های نمایشی و دیوار ها نام برد