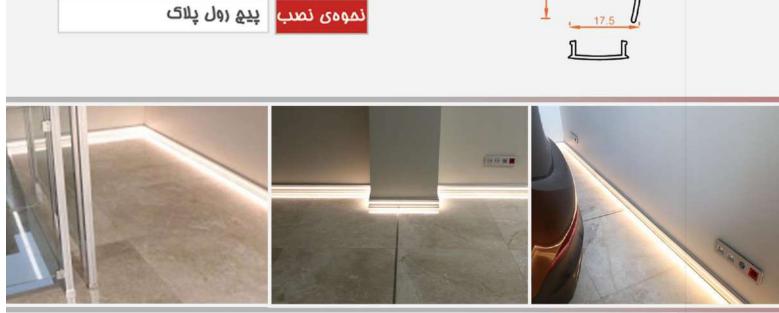

قرنیز ال ای دی دار علاوه جلوگیری از صدمه دیدن لبه دیوار ها با داشتن ال ای دی باعث ایجاد جلوه بسیار زیبایی در محل شده از دیگر ویزگی های آن میتوان بهعبور سیم های تلفن و کابل های شبکه از محلی که

در پشت آن تعبیه شده است اشاره کرد

موهى نصد

درپوش

رپوش کناری

پلی پروپلین

ABS

پروفیل قرنیز ۸ سانتی ال ای دی خور علاوه بر مزایای قرنیز های آلومینیومی معمولی امکان ایجاد یک نور در طول دیوار و کف را ایجاد مینماید که میتواند نوری بسیار زیبا و ملایمی به فضا داده و همچنین امکان سیم کشی و جدا نمودن سیم ها برای شما فراهم کند در ضمن با نصب با نصب سنسور های حرکتی و یا لمسی میتوانید در هنگام عبور آنها را روشن نمود یا میزان نور را تنظیم نمود