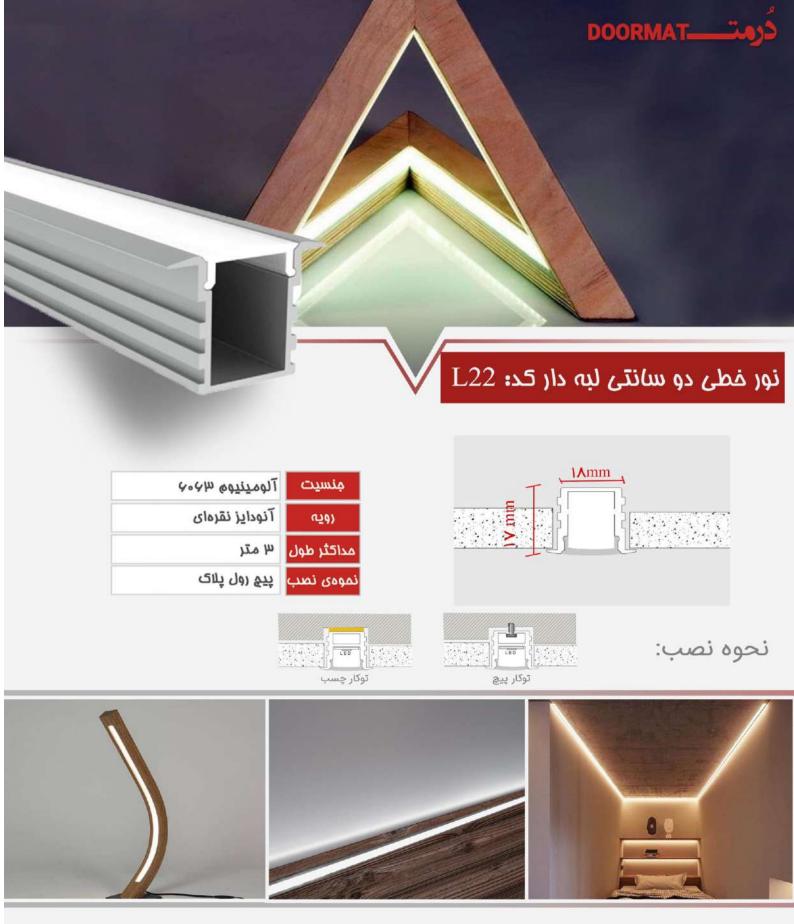

نور خطی با عرض ۲ سانت که به صورت به لبه دار تولیده شده بیشتر برای اجرای توکار مناسب است با افزایش عمق و استفاده از LED با تراکم مناسب میتوان نور یکنواخت تولید نمود از این پروفیل برا سقف کاذب و ساخت آباژور نیز استفاده میشود از دیگر موارد استفاده این پروفیل میتوان در کف سالن های نمایشی و دیوار ها نام برد