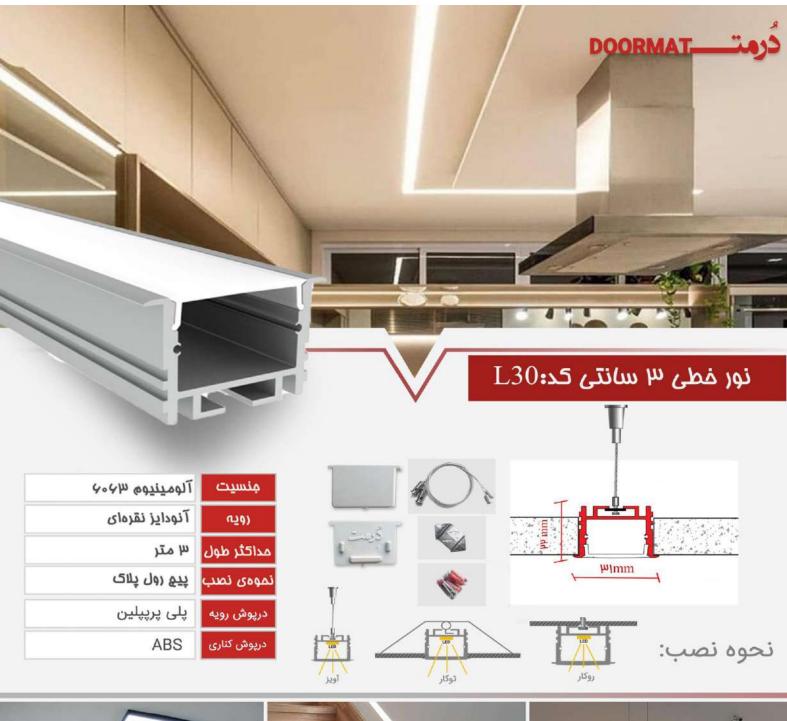

| منسيت       | آلومينيوه «۶۰۷       |
|-------------|----------------------|
| പ്റ         | آ نودایز نقرهای      |
| مداکثر طول  | ۳ متر                |
| نموهی نصب   | <u>پد</u> ج رول پلاک |
| درپوش رویه  | پلی پروپلین          |
| درپوش کناری | ABS                  |

نور خطی ۳سانتی با داشتن عرض بیشتر میتوان LED بیشتری نصب نمود و نور بیشتری برای محیط فراهم کرد این مدل دارای لبه میباشد که بیشتر در سقف های کاذب و کناف استفاده میشود و همچنین با توجه به امکان آویز کردن پروفیل فوق میتوان در ساخت لوستر بکار برد در محل هایی که به صورت توکار استفاده میشود سطح باید کاملا صاف باشد و بدون موج و پستی بلندی