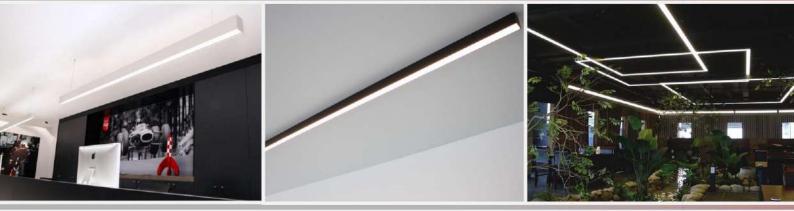

پروفیل نور خطی یک سانتی بیشتر در کابینت ها و کمد دیواری ها و فضاهایی که به نور ملایم نیاز دارد استفاده میشود از جمله کاربرد های دیگر آن میتوان نورپردازی در راه پله ها و نردها و سالن های نمایش را نام برد

نور خطی کنج بیشتر در کابینت ها و ساخت آباژور ها و نور پردازی خطی کاربرد دارد با توجه به روکار اجرا شدن این پروفیل برای قسمت های انتهایی درپوش از جنس ABS به رنگ طوسی نصب میگردد

نور خطی با عرض ۲ سانت که به صورت به لبه دار تولیده شده بیشتر برای اجرای توکار مناسب است و با افزایش عمق و استفاده از LED با تراکم مناسب میتوان نور یکنواخت تولید نمود از این پروفیل برای سقف کاذب و ساخت آباژور نیز استفاده میشود از دیگر موارد استفاده این پروفیل میتوان در کف سالن های نمایشی و دیوار ها نام برد

نور خطی فوق بدون لبه و ارتفاع ۲ سانت تولید شده است بیشتر به صورت روکار استفاده میشود از دیگر موارد استفاده آن میتوان در نور پردازی کابین آسانسور و پله های برقی و کانوایر های فرودگاهی نام برد برای این محصول نیز درپوش های کناری از جنس ABS موجود میباشد در ضمن برای نور پردازی دکوری میتوان از این محصول را به صورت آویز با سیم بکسل استفاده نمود