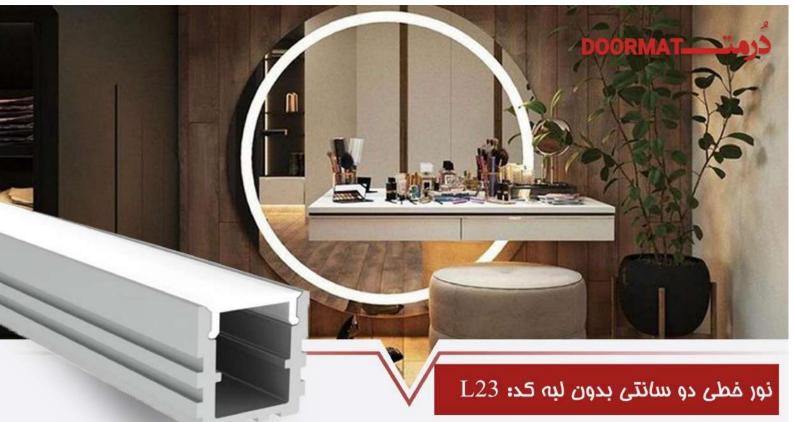

نور خطی فوق بدون لبه و ارتفاع ۲ سانت تولید شده است بیشتر به صورت روکار استفاده میشود از دیگر موارد استفاده آن میتوان در نور پردازی کابین آسانسور و پله های برقی و کانوایر های فرودگاهی نام برد برای این محصول نیز درپوش های کناری از جنس ABS موجود میباشد در ضمن برای نور پردازی دکوری میتوان از این محصول را به صورت آویز با سیم بکسل استفاده نمود