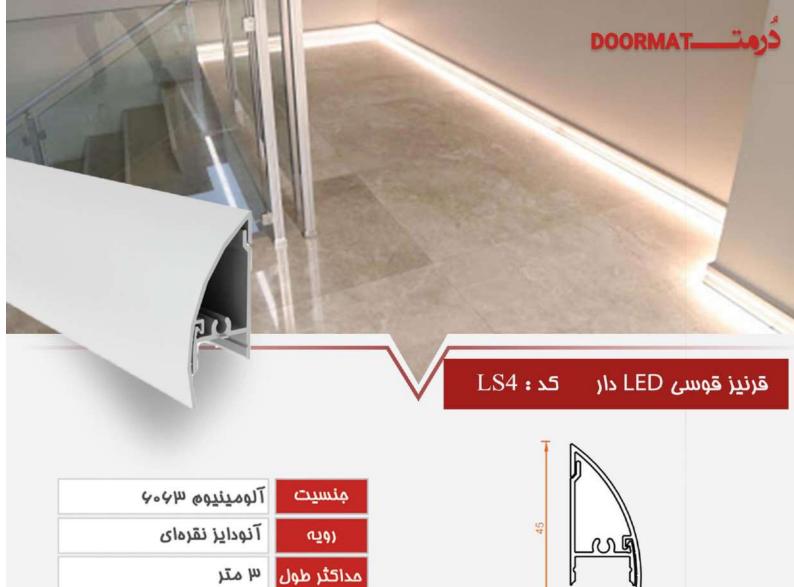

قرنیز ال ای دی دار علاوه جلوگیری از صدمه دیدن لبه دیوار ها با داشتن ال ای دی باعث ایجاد جلوه بسیار زیبایی در محل شده از دیگر ویزگی های آن میتوان بهعبور سیم های تلفن و کابل های شبکه از محلی که

در پشت آن تعبیه شده است اشاره کرد

موهى نصد

درپوش

رپوش کناری

پلی پروپلین

ABS

پروفیل قرنیز ۸ سانتی ال ای دی خور علاوه بر مزایای قرنیز های آلومینیومی معمولی امکان ایجاد یک نور در طول دیوار و کف را ایجاد مینماید که میتواند نوری بسیار زیبا و ملایمی به فضا داده و همچنین امکان سیم کشی و جدا نمودن سیم ها برای شما فراهم کند در ضمن با نصب با نصب سنسور های حرکتی و یا لمسی میتوانید در هنگام عبور آنها را روشن نمود یا میزان نور را تنظیم نمود