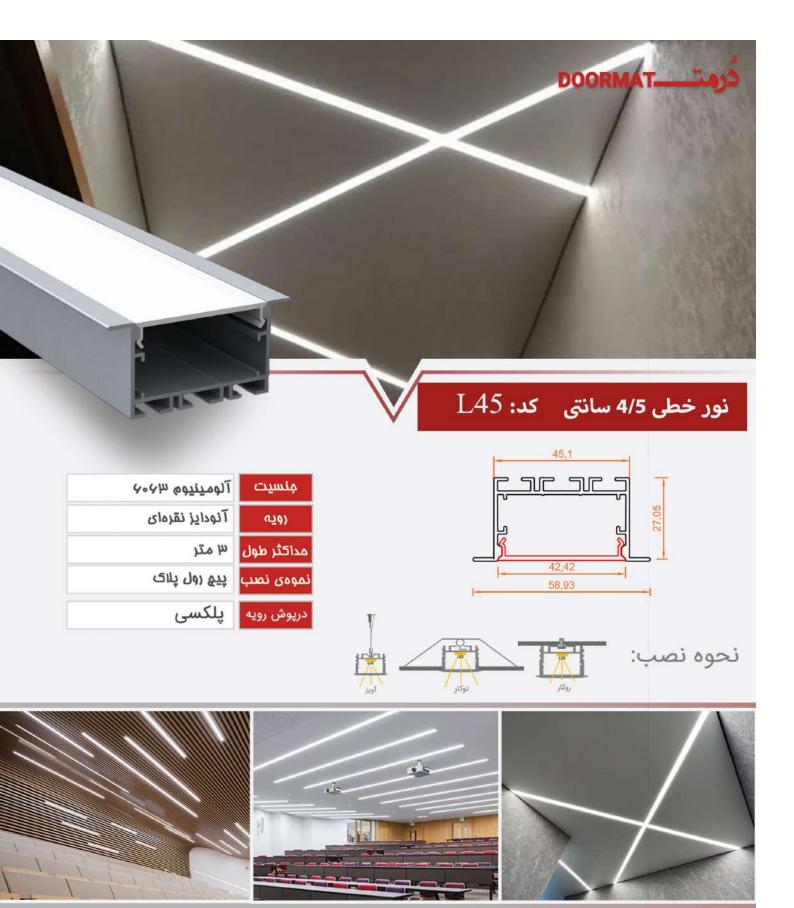

پروفیل نور خطی 4/5 سانتی محصولی که علاوه بر ایجاد نور متعادل برای محل مورد نظر میتواند فضایی مدرنیته نیز ایجاد کند عرض این نور خطی به اندازه ای میباشد که بتوان ال ای دی ها را به اندازه نیاز در آن تعبیه کرد که برای افرادی که به دنبال نور خطی هستند و میزان نور برای آن ها اهمیت دارد