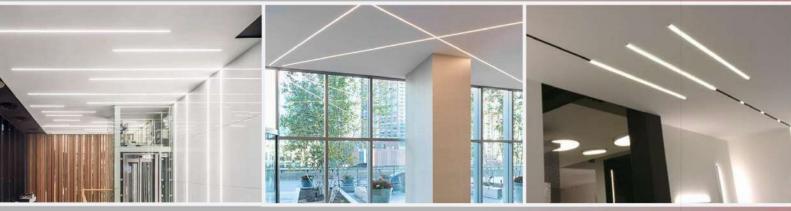

و میزان نور برای آن ها اهمیت دارد بسیار مناسب است

MW VA

توكار

نموهى نصد

این مدل اغلب در سقف های کاذب متداول مانند کناف اجرا می شود این مدل هم به عنوان تأمین کننده نور اصلی محیط و هم به عنوان نورخطی دکوراتیو استفاده قرار میگیرد چراغ های خطی کناف نیازی به ایجاد حفره و برش در سقف ندارند و به صورت روکار روی دیوار یا سقف محیط های مختلف نصب میشوند. پس اگر شما قصد نورپردازی در فضایی را دارید که سقف های آن از قبل اجرا شده است، بهترین گزینه استفاده از چراغ های خطی کناف است