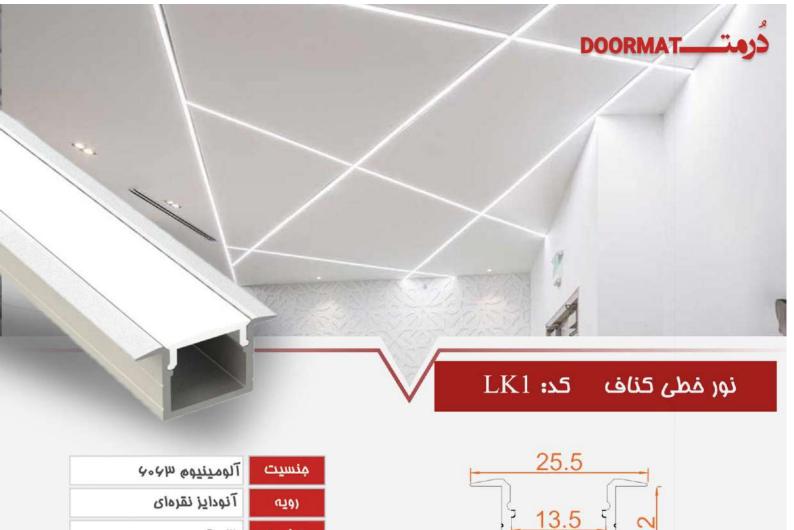

تموهى تصب

درپوش رویه

پروفیل نور خطی کناف مناسب سقف های کناف محصولی که به راحتی در سقف های کناف نصب میشود و نیاز به هیچ گونه کنده کاری نیست و همچنین میتواند فضایی مدرنیته نیز ایجاد کند عرض این نور خطی به اندازه ای میباشد که بتوان ال ای دی ها را به اندازه نیاز در آن تعبیه کرد که برای افرادی که به دنبال نور خطی هستند

و میزان نور برای آن ها اهمیت دارد بسیار مناسب است

پروفیل نور خطی کناف مناسب سقف های کناف محصولی که به راحتی در سقف های کناف نصب میشود و نیاز به هیچ گونه کنده کاری نیست و همچنین میتواند فضایی مدرنیته نیز ایجاد کند عرض این نور خطی به اندازه ای میباشد که بتوان ال ای دی ها را به اندازه نیاز در آن تعبیه کرد که برای افرادی که به دنبال نور خطی هستند

و میزان نور برای آن ها اهمیت دارد بسیار مناسب است

MW VA

توكار

نموهى نصد

این مدل اغلب در سقف های کاذب متداول مانند کناف اجرا می شود این مدل هم به عنوان تأمین کننده نور اصلی محیط و هم به عنوان نورخطی دکوراتیو استفاده قرار میگیرد چراغ های خطی کناف نیازی به ایجاد حفره و برش در سقف ندارند و به صورت روکار روی دیوار یا سقف محیط های مختلف نصب میشوند. پس اگر شما قصد نورپردازی در فضایی را دارید که سقف های آن از قبل اجرا شده است، بهترین گزینه استفاده از چراغ های خطی کناف است