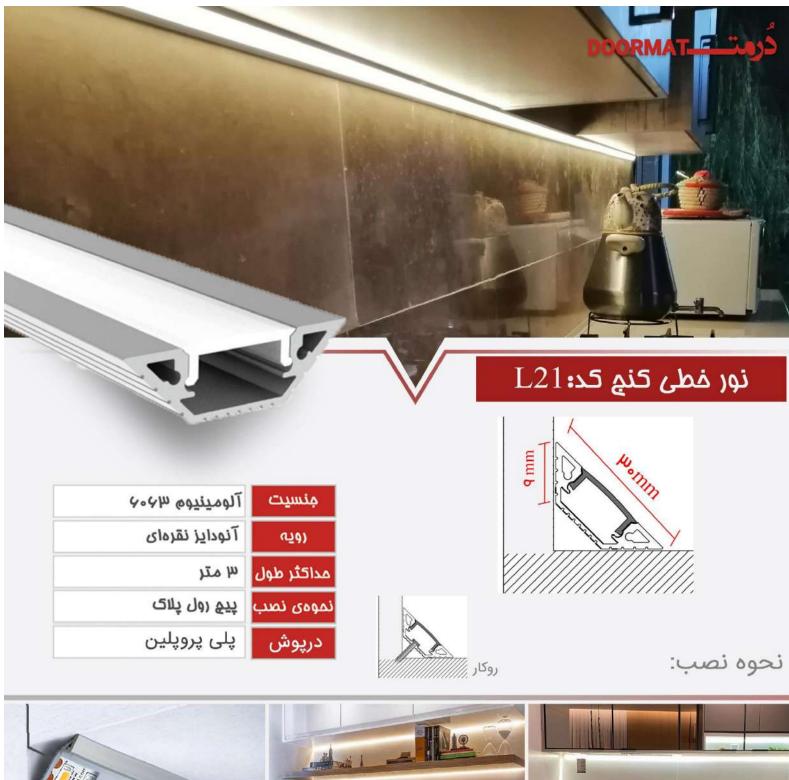

نور خطی کنج بیشتر در کابینت ها و ساخت آباژور ها و نور پردازی خطی کاربرد دارد با توجه به روکار اجرا شدن این پروفیل برای قسمت های انتهایی درپوش از جنس ABS به رنگ طوسی نصب میگردد

نور خطی با عرض ۲ سانت که به صورت به لبه دار تولیده شده بیشتر برای اجرای توکار مناسب است و با افزایش عمق و استفاده از LED با تراکم مناسب میتوان نور یکنواخت تولید نمود از این پروفیل برای سقف کاذب و ساخت آباژور نیز استفاده میشود از دیگر موارد استفاده این پروفیل میتوان در کف سالن های نمایشی و دیوار ها نام برد