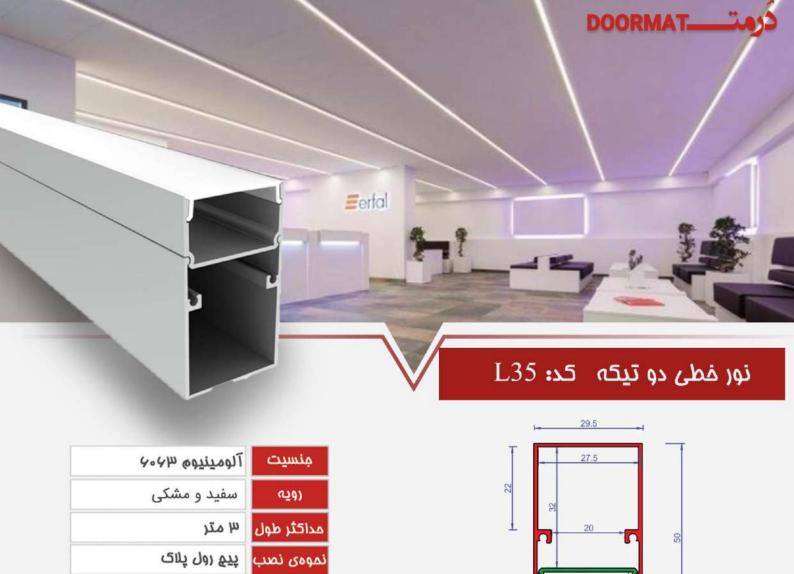

2

p.p یا p.p

درپوش رویه

طراجی پروفیل دو تیکه به گونه ای است که نصب آن را بسیار آسان کرده در تیکه اول میتوانید تمامی سیم کشی ها و حتی درایور را در آن تعبیه کنید پس از نصب این تیکه به صورت روکار یا توکار تیکه دوم که LED در آن قرار میگیرد را نصب میکنید طراحی تیکه دوم به نحوی است که نور مورد نیاز شما را به طور کامل تامین میکند یکی دیگر از مزیت های این نور خطی تعویض آسان LED ها میباشد

## نور غطی سانتی کد: لوستری L35-1

| منسيت      | آلومينيوه سىءى  |
|------------|-----------------|
| പ്ര)       | آ نودایز نقرهای |
| مداکثر طول | ۳ متر           |
| نموهی نصب  | پيچ رول پلاک    |

پروفیل نور خطی۳ سانتی محصولی که علاوه بر ایجاد نور متعادل برای محل مورد نظر میتواند فضایی مدرنیته نیز ایجاد کند عرض این نور خطی به اندازه ای میباشد که بتوان ال ای دی ها را به اندازه نیاز در آن تعبیه کرد که برای افرادی که به دنبال نور خطی هستند و میزان نور برای آن ها اهمیت دارد