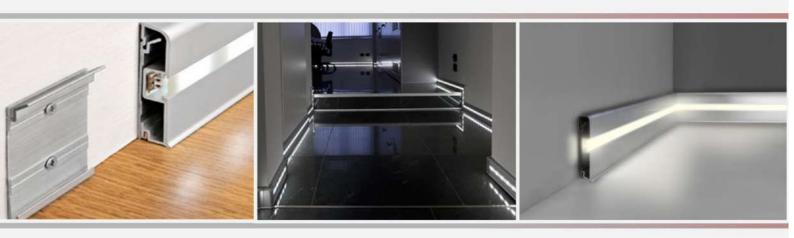

قرنیز ال ای دی دار علاوه جلوگیری از صدمه دیدن لبه دیوار ها با داشتن ال ای دی باعث ایجاد جلوه بسیار زیبایی در محل شده از دیگر ویزگی های آن میتوان بهعبور سیم های تلفن و کابل های شبکه از محلی که

در پشت آن تعبیه شده است اشاره کرد

موهى نصد

درپوش

رپوش کناری

پلی پروپلین

ABS

پروفیل قرنیز ۸ سانتی ال ای دی خور علاوه بر مزایای قرنیز های آلومینیومی معمولی امکان ایجاد یک نور در طول دیوار و کف را ایجاد مینماید که میتواند نوری بسیار زیبا و ملایمی به فضا داده و همچنین امکان سیم کشی و جدا نمودن سیم ها برای شما فراهم کند در ضمن با نصب با نصب سنسور های حرکتی و یا لمسی میتوانید در هنگام عبور آنها را روشن نمود یا میزان نور را تنظیم نمود