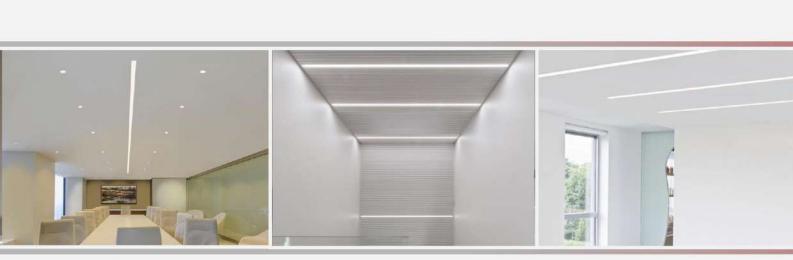

و میزان نور برای آن ها اهمیت دارد بسیار مناسب است

MW VA

توكار

نموهى نصد

این مدل اغلب در سقف های کاذب متداول مانند کناف اجرا می شود این مدل هم به عنوان تأمین کننده نور اصلی محیط و هم به عنوان نورخطی دکوراتیو استفاده قرار میگیرد چراغ های خطی کناف نیازی به ایجاد حفره و برش در سقف ندارند و به صورت روکار روی دیوار یا سقف محیط های مختلف نصب میشوند. پس اگر شما قصد نورپردازی در فضایی را دارید که سقف های آن از قبل اجرا شده است، بهترین گزینه استفاده از چراغ های خطی کناف است