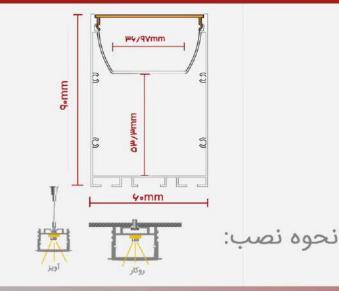

نور خطی لوستری میتواند به راحتی نیاز های شما را برای ساخت لوستر هایی متنوع و زیبا به وسیله نور خطی رفع کند امکان ایجاد اشکال مختلف از مزیت های این نور خطی میباشد یکی دیگر از نکات مثبت آن استفاده در تمامی محل ها حتی با داشتن سقف های بلند یا کوتاه

ور خطی لوستری محصول متفاوت و جدید شرکت درمت به صورت از پیش آماده شده و به صورت آویز نصب میگردد میتوانید این نوع نور خطی را به صورت روکار و توکار نیز نصب کنید مقطع این چراغ از جنس آلومینیومی میباشد و به وسیله سیم بکسل به صورت آویز نصب میگردد این نور خطی قابلیت تنظیم ارتفاع دارد و برای سقف هایی با ارتفاع مختلف میتوان استفاده شود این نور خطی برای فضاهای اداری ،پاساژ ها، رستوران ها و کافه ها و .. بسیار مناسب است