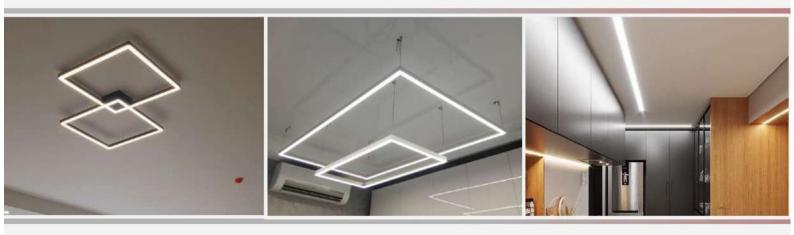

نور خطی لوستری میتواند به راحتی نیاز های شما را برای ساخت لوستر هایی متنوع و زیبا به وسیله نور خطی رفع کند امکان ایجاد اشکال مختلف از مزیت های این نور خطی میباشد یکی دیگر از نکات مثبت آن استفاده در تمامی محل ها حتی با داشتن سقف های بلند یا کوتاه

ور خطی لوستری محصول متفاوت و جدید شرکت درمت به صورت از پیش آماده شده و به صورت آویز نصب میگردد میتوانید این نوع نور خطی را به صورت روکار و توکار نیز نصب کنید مقطع این چراغ از جنس آلومینیومی میباشد و به وسیله سیم بکسل به صورت آویز نصب میگردد این نور خطی قابلیت تنظیم ارتفاع دارد و برای سقف هایی با ارتفاع مختلف میتوان استفاده شود این نور خطی برای فضاهای اداری ،پاساژ ها، رستوران ها و کافه ها و .. بسیار مناسب است