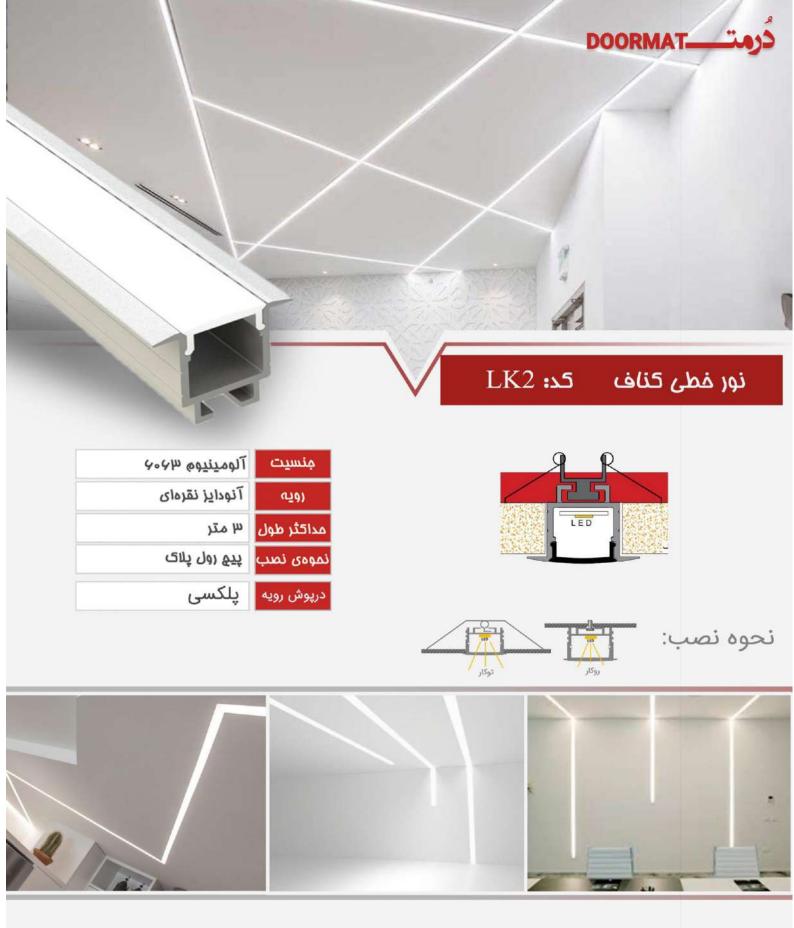

تموهى تصب

درپوش رویه

پروفیل نور خطی کناف مناسب سقف های کناف محصولی که به راحتی در سقف های کناف نصب میشود و نیاز به هیچ گونه کنده کاری نیست و همچنین میتواند فضایی مدرنیته نیز ایجاد کند عرض این نور خطی به اندازه ای میباشد که بتوان ال ای دی ها را به اندازه نیاز در آن تعبیه کرد که برای افرادی که به دنبال نور خطی هستند

و میزان نور برای آن ها اهمیت دارد بسیار مناسب است

پروفیل نور خطی کناف مناسب سقف های کناف محصولی که به راحتی در سقف های کناف نصب میشود و نیاز به هیچ گونه کنده کاری نیست و همچنین میتواند فضایی مدرنیته نیز ایجاد کند عرض این نور خطی به اندازه ای میباشد که بتوان ال ای دی ها را به اندازه نیاز در آن تعبیه کرد که برای افرادی که به دنبال نور خطی هستند

و میزان نور برای آن ها اهمیت دارد بسیار مناسب است

MW VA

توكار

نموهى نصد

این مدل اغلب در سقف های کاذب متداول مانند کناف اجرا می شود این مدل هم به عنوان تأمین کننده نور اصلی محیط و هم به عنوان نورخطی دکوراتیو استفاده قرار میگیرد چراغ های خطی کناف نیازی به ایجاد حفره و برش در سقف ندارند و به صورت روکار روی دیوار یا سقف محیط های مختلف نصب میشوند. پس اگر شما قصد نورپردازی در فضایی را دارید که سقف های آن از قبل اجرا شده است، بهترین گزینه استفاده از چراغ های خطی کناف است