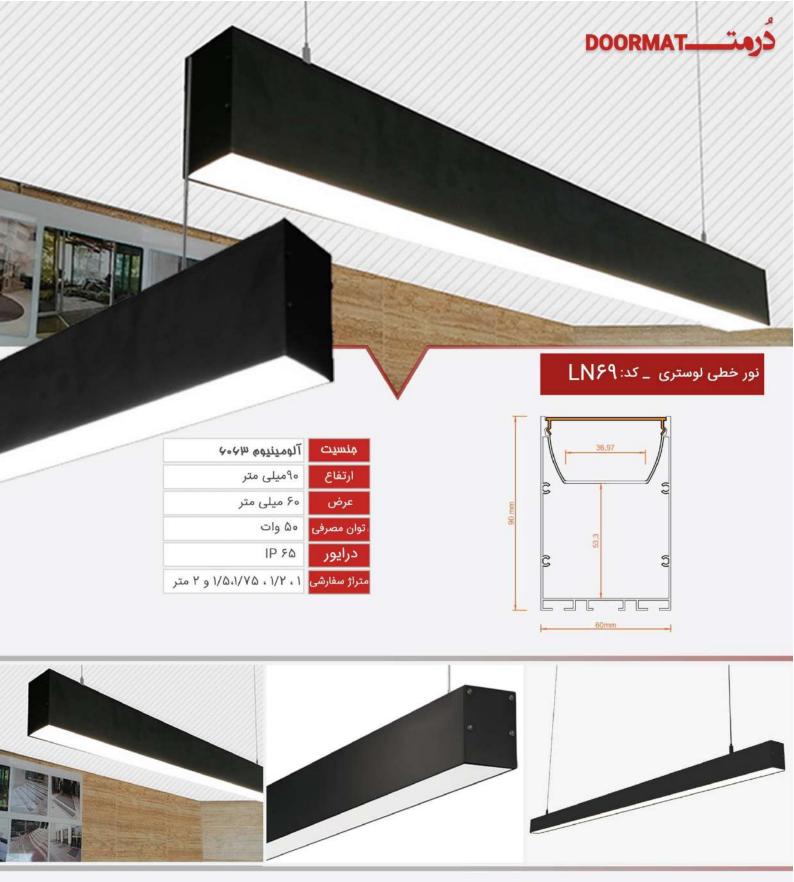

نور خطی لوستری میتواند به راحتی نیاز های شما را برای ساخت لوستر هایی متنوع و زیبا به وسیله نور خطی رفع کند امکان ایجاد اشکال مختلف از مزیت های این نور خطی میباشد یکی دیگر از نکات مثبت آن استفاده در تمامی محل ها حتی با داشتن سقف های بلند یا کوتاه

ور خطی لوستری محصول متفاوت و جدید شرکت درمت به صورت از پیش آماده شده و به صورت آویز نصب میگردد میتوانید این نوع نور خطی را به صورت روکار و توکار نیز نصب کنید مقطع این چراغ از جنس آلومینیومی میباشد و به وسیله سیم بکسل به صورت آویز نصب میگردد این نور خطی قابلیت تنظیم ارتفاع دارد و برای سقف هایی با ارتفاع مختلف میتوان استفاده شود این نور خطی برای فضاهای اداری ،پاساژ ها، رستوران ها و کافه ها و .. بسیار مناسب است