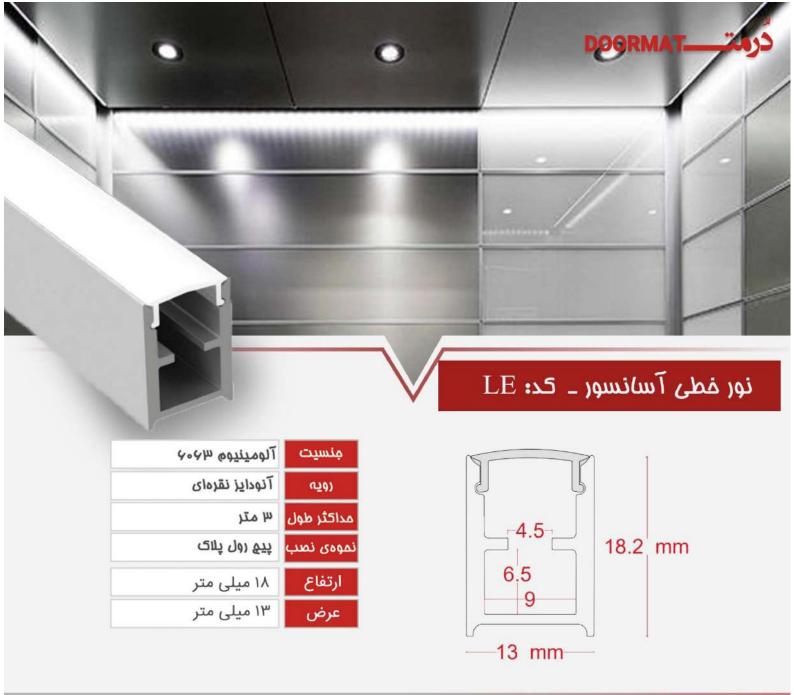

نمای داخلی آسانسور یکی از مهمترین و تاثیر گذارترین محل ها در ساختمان است و فضایی است که استفاده از آن بالا است و همه ساکنین ساختمان از آن استفاده میکنند پس طراحی و دیزاین آن در افراد تاثیر بالایی دارد شما با نور پردازی میتوانید جلوه بسیار زیبایی به آن ببخشید اگر فضای شما کوچک است با نور پردازی آن را بزرگ جلوه دهید و اگر فضای مناسبی دارید محل دنج و مدرن ایجاد کنید مدت زمانی فرد در آسانسور قرار داد مبهوت طراحی و نورپردازی شود