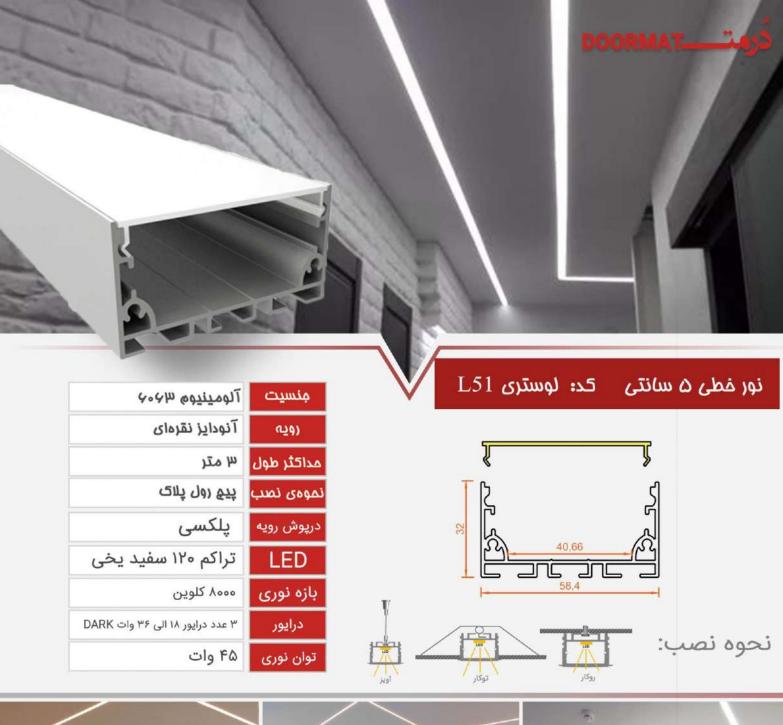

نور خطی لوستری میتواند به راحتی نیاز های شما را برای ساخت لوستر هایی متنوع و زیبا به وسیله نور خطی رفع کند امکان ایجاد اشکال مختلف از مزیت های این نور خطی میباشد یکی دیگر از نکات مثبت آن استفاده در تمامی محل ها حتی با داشتن سقف های بلند یا کوتاه