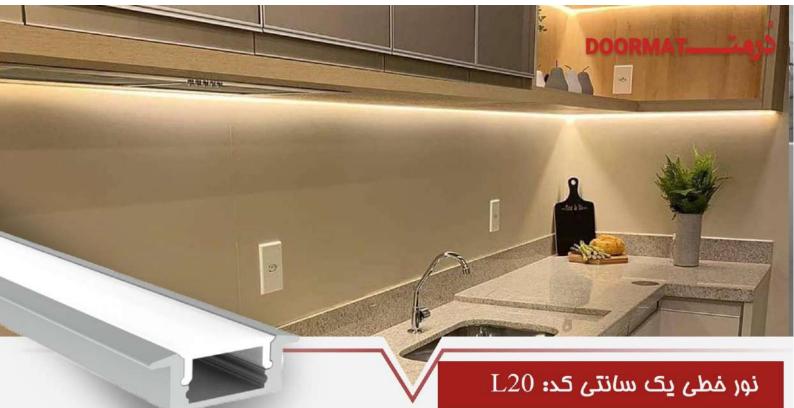

نور خطی کنج بیشتر در کابینت ها و ساخت آباژور ها و نور پردازی خطی کاربرد دارد با توجه به روکار اجرا شدن این پروفیل برای قسمت های انتهایی درپوش از جنس ABS به رنگ طوسی نصب میگردد

نور خطی با عرض ۲ سانت که به صورت به لبه دار تولیده شده بیشتر برای اجرای توکار مناسب است و با افزایش عمق و استفاده از LED با تراکم مناسب میتوان نور یکنواخت تولید نمود از این پروفیل برای سقف کاذب و ساخت آباژور نیز استفاده میشود از دیگر موارد استفاده این پروفیل میتوان در کف سالن های نمایشی و دیوار ها نام برد

نور خطی با عرض ۲ سانت که به صورت به لبه دار تولیده شده بیشتر برای اجرای توکار مناسب است با افزایش عمق و استفاده از LED با تراکم مناسب میتوان نور یکنواخت تولید نمود از این پروفیل برا سقف کاذب و ساخت آباژور نیز استفاده میشود از دیگر موارد استفاده این پروفیل میتوان در کف سالن های نمایشی و دیوار ها نام برد