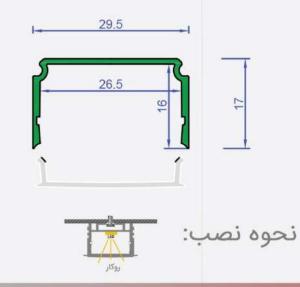

تموهى تصب

درپوش رویه

پروفیل نور خطی کناف مناسب سقف های کناف محصولی که به راحتی در سقف های کناف نصب میشود و نیاز به هیچ گونه کنده کاری نیست و همچنین میتواند فضایی مدرنیته نیز ایجاد کند عرض این نور خطی به اندازه ای میباشد که بتوان ال ای دی ها را به اندازه نیاز در آن تعبیه کرد که برای افرادی که به دنبال نور خطی هستند

و میزان نور برای آن ها اهمیت دارد بسیار مناسب است

پروفیل نور خطی کناف مناسب سقف های کناف محصولی که به راحتی در سقف های کناف نصب میشود و نیاز به هیچ گونه کنده کاری نیست و همچنین میتواند فضایی مدرنیته نیز ایجاد کند عرض این نور خطی به اندازه ای میباشد که بتوان ال ای دی ها را به اندازه نیاز در آن تعبیه کرد که برای افرادی که به دنبال نور خطی هستند

و میزان نور برای آن ها اهمیت دارد بسیار مناسب است

MW VA

توكار

نموهى نصد

این مدل اغلب در سقف های کاذب متداول مانند کناف اجرا می شود این مدل هم به عنوان تأمین کننده نور اصلی محیط و هم به عنوان نورخطی دکوراتیو استفاده قرار میگیرد چراغ های خطی کناف نیازی به ایجاد حفره و برش در سقف ندارند و به صورت روکار روی دیوار یا سقف محیط های مختلف نصب میشوند. پس اگر شما قصد نورپردازی در فضایی را دارید که سقف های آن از قبل اجرا شده است، بهترین گزینه استفاده از چراغ های خطی کناف است