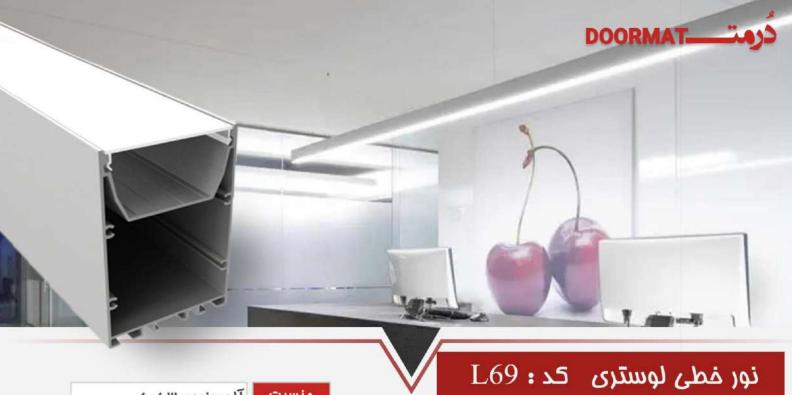

نور خطی لوستری میتواند به راحتی نیاز های شما را برای ساخت لوستر هایی متنوع و زیبا به وسیله نور خطی رفع کند امکان ایجاد اشکال مختلف از مزیت های این نور خطی میباشد یکی دیگر از نکات مثبت آن استفاده در تمامی محل ها حتی با داشتن سقف های بلند یا کوتاه

ور خطی لوستری محصول متفاوت و جدید شرکت درمت به صورت از پیش آماده شده و به صورت آویز نصب میگردد میتوانید این نوع نور خطی را به صورت روکار و توکار نیز نصب کنید مقطع این چراغ از جنس آلومینیومی میباشد و به وسیله سیم بکسل به صورت آویز نصب میگردد این نور خطی قابلیت تنظیم ارتفاع دارد و برای سقف هایی با ارتفاع مختلف میتوان استفاده شود این نور خطی برای فضاهای اداری ،پاساژ ها، رستوران ها و کافه ها و .. بسیار مناسب است