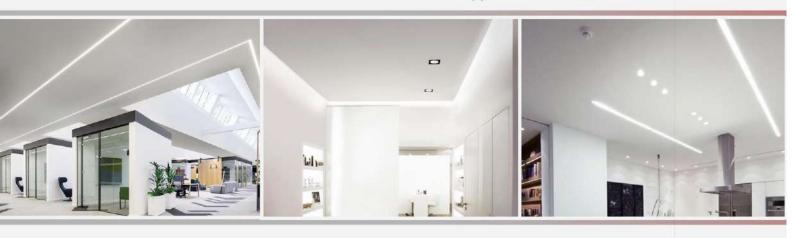

و میزان نور برای آن ها اهمیت دارد بسیار مناسب است

MW VA

توكار

نموهى نصد

این مدل اغلب در سقف های کاذب متداول مانند کناف اجرا می شود این مدل هم به عنوان تأمین کننده نور اصلی محیط و هم به عنوان نورخطی دکوراتیو استفاده قرار میگیرد چراغ های خطی کناف نیازی به ایجاد حفره و برش در سقف ندارند و به صورت روکار روی دیوار یا سقف محیط های مختلف نصب میشوند. پس اگر شما قصد نورپردازی در فضایی را دارید که سقف های آن از قبل اجرا شده است، بهترین گزینه استفاده از چراغ های خطی کناف است