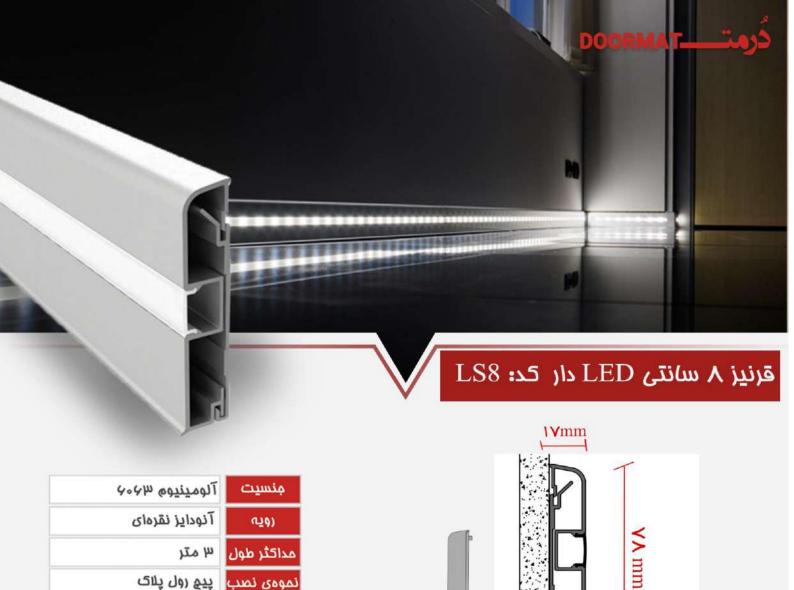

قرنیز ال ای دی دار علاوه جلوگیری از صدمه دیدن لبه دیوار ها با داشتن ال ای دی باعث ایجاد جلوه بسیار زیبایی در محل شده از دیگر ویزگی های آن میتوان بهعبور سیم های تلفن و کابل های شبکه از محلی که

در پشت آن تعبیه شده است اشاره کرد

موهى نصد

درپوش

رپوش کناری

پلی پروپلین

ABS

پروفیل قرنیز ۸ سانتی ال ای دی خور علاوه بر مزایای قرنیز های آلومینیومی معمولی امکان ایجاد یک نور در طول دیوار و کف را ایجاد مینماید که میتواند نوری بسیار زیبا و ملایمی به فضا داده و همچنین امکان سیم کشی و جدا نمودن سیم ها برای شما فراهم کند در ضمن با نصب با نصب سنسور های حرکتی و یا لمسی میتوانید در هنگام عبور آنها را روشن نمود یا میزان نور را تنظیم نمود