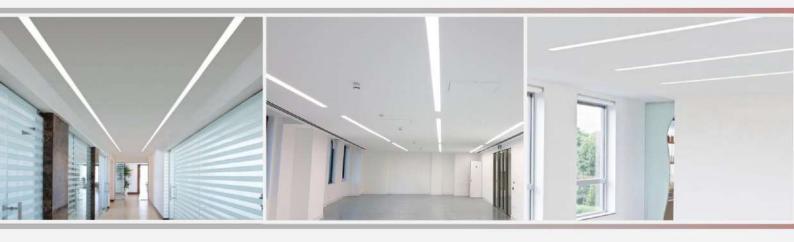

## نور غطی سانتی کد: لوستری L35-1

| منسيت      | آلومينيوه سىءى  |
|------------|-----------------|
| പ്ര)       | آ نودایز نقرهای |
| مداکثر طول | ۳ متر           |
| نموهی نصب  | پيچ رول پلاک    |

پروفیل نور خطی۳ سانتی محصولی که علاوه بر ایجاد نور متعادل برای محل مورد نظر میتواند فضایی مدرنیته نیز ایجاد کند عرض این نور خطی به اندازه ای میباشد که بتوان ال ای دی ها را به اندازه نیاز در آن تعبیه کرد که برای افرادی که به دنبال نور خطی هستند و میزان نور برای آن ها اهمیت دارد