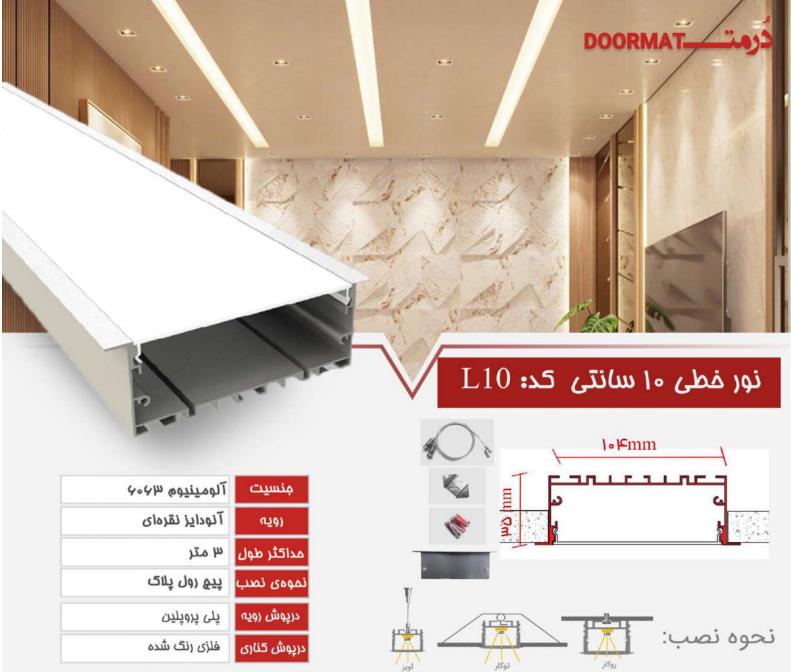

| منسيت       | آلومينيوه «۶۰۷       |
|-------------|----------------------|
| പ്റ         | آ نودایز نقرهای      |
| مداکثر طول  | ۳ متر                |
| نموهی نصب   | <u>پد</u> ج رول پلاک |
| درپوش رویه  | پلی پروپلین          |
| درپوش کناری | ABS                  |

با توجه به استقبال معماران و طراحان نورپردازی از نور خطی ها ، نور خطی ۱۰ سانتی لبه دار تولید شده تا بتوان نور بیشتری برای فضاها ایجاد نمود با استفاده از این نور میتوان لوستر ها و چراغ ها در فضاها حذف کرد با استفاده فنر های نگه دارنده در سقف کاذب نیازی به پیچ کردن انتها به ساپورت سقف کاذب نیست و امکانات بیشتری برای تعمیرات و نگهداری به مصرف کننده میدهد