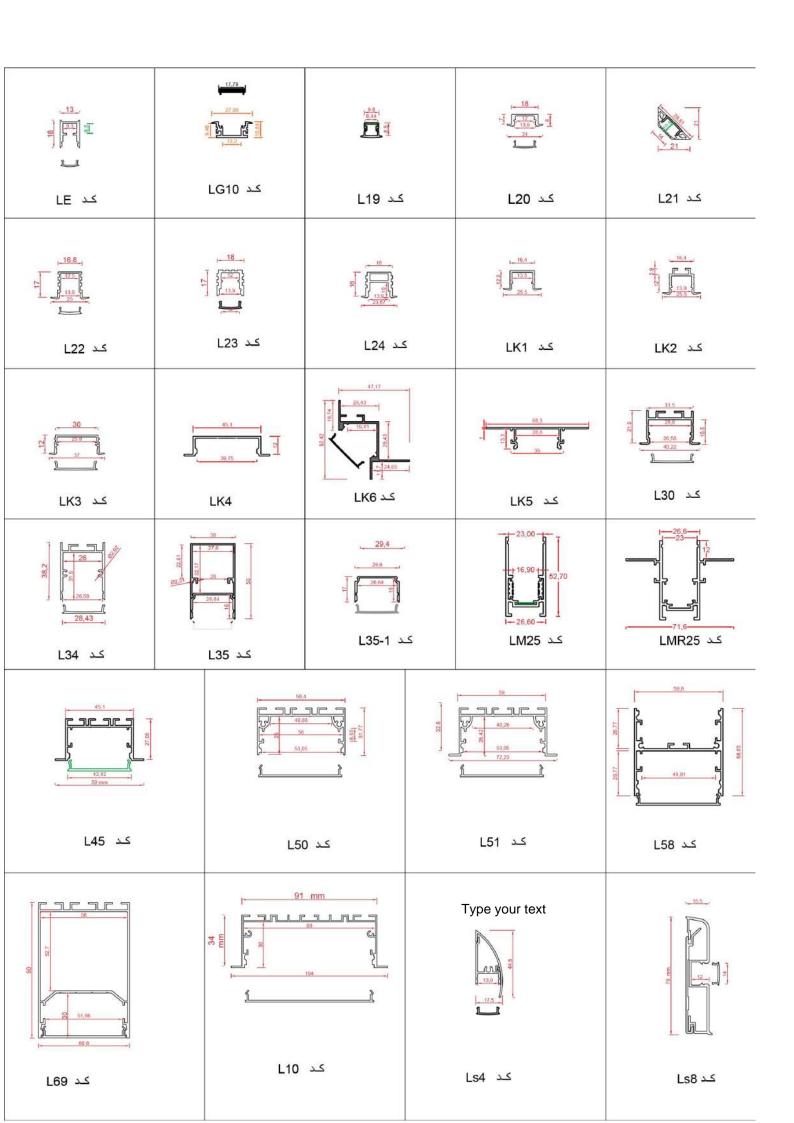

| منسيت       | آلومينيوه «۶۰۷       |
|-------------|----------------------|
| പ്റ         | آ نودایز نقرهای      |
| مداکثر طول  | ۳ متر                |
| نموهی نصب   | <u>پد</u> ج رول پلاک |
| درپوش رویه  | پلی پروپلین          |
| درپوش کناری | ABS                  |



پروفیل نور خطی یک سانتی بیشتر در کابینت ها و کمد دیواری ها و فضاهایی که به نور ملایم نیاز دارد استفاده میشود از جمله کاربرد های دیگر آن میتوان نورپردازی در راه پله ها و نردها و سالن های نمایش را نام برد





نور خطی کنج بیشتر در کابینت ها و ساخت آباژور ها و نور پردازی خطی کاربرد دارد با توجه به روکار اجرا شدن این پروفیل برای قسمت های انتهایی درپوش از جنس ABS به رنگ طوسی نصب میگردد



نور خطی با عرض ۲ سانت که به صورت به لبه دار تولیده شده بیشتر برای اجرای توکار مناسب است و با افزایش عمق و استفاده از LED با تراکم