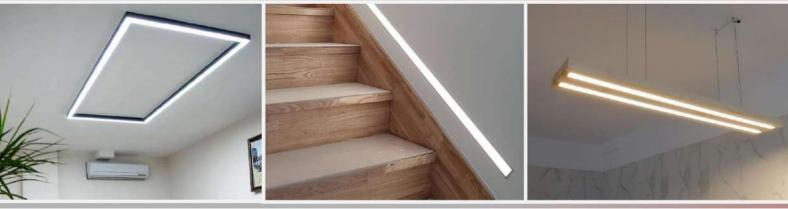

پروفیل نور خطی یک سانتی بیشتر در کابینت ها و کمد دیواری ها و فضاهایی که به نور ملایم نیاز دارد استفاده میشود از جمله کاربرد های دیگر آن میتوان نورپردازی در راه پله ها و نردها و سالن های نمایش را نام برد

با توجه به استقبال معماران و طراحان نورپردازی از نور خطی ها ، نور خطی ۱۰ سانتی لبه دار تولید شده تا بتوان نور بیشتری برای فضاها ایجاد نمود با استفاده از این نور میتوان لوستر ها و چراغ ها در فضاها حذف کرد با استفاده فنر های نگه دارنده در سقف کاذب نیازی به پیچ کردن انتها به ساپورت سقف کاذب نیست و امکانات بیشتری برای تعمیرات و نگهداری به مصرف کننده میدهد