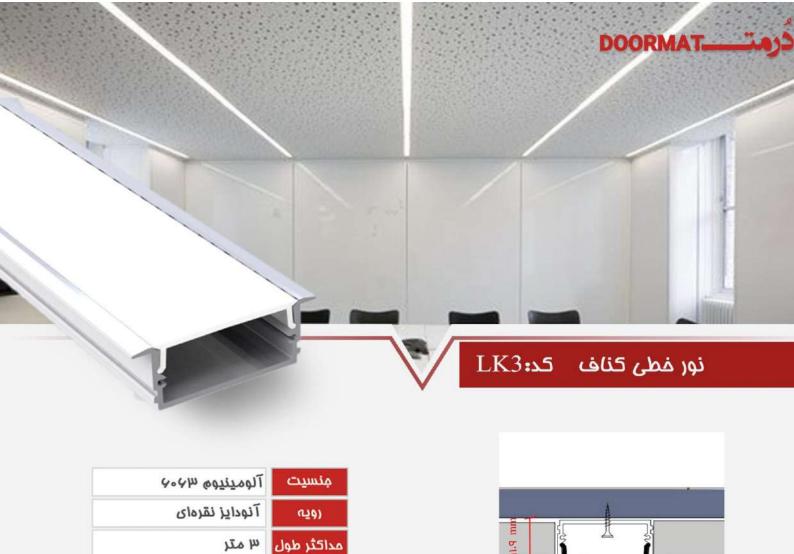

تموهى تصب

درپوش رویه

پروفیل نور خطی کناف مناسب سقف های کناف محصولی که به راحتی در سقف های کناف نصب میشود و نیاز به هیچ گونه کنده کاری نیست و همچنین میتواند فضایی مدرنیته نیز ایجاد کند عرض این نور خطی به اندازه ای میباشد که بتوان ال ای دی ها را به اندازه نیاز در آن تعبیه کرد که برای افرادی که به دنبال نور خطی هستند

و میزان نور برای آن ها اهمیت دارد بسیار مناسب است

پروفیل نور خطی کناف مناسب سقف های کناف محصولی که به راحتی در سقف های کناف نصب میشود و نیاز به هیچ گونه کنده کاری نیست و همچنین میتواند فضایی مدرنیته نیز ایجاد کند عرض این نور خطی به اندازه ای میباشد که بتوان ال ای دی ها را به اندازه نیاز در آن تعبیه کرد که برای افرادی که به دنبال نور خطی هستند

و میزان نور برای آن ها اهمیت دارد بسیار مناسب است

MW VA

توكار

نموهى نصد

این مدل اغلب در سقف های کاذب متداول مانند کناف اجرا می شود این مدل هم به عنوان تأمین کننده نور اصلی محیط و هم به عنوان نورخطی دکوراتیو استفاده قرار میگیرد چراغ های خطی کناف نیازی به ایجاد حفره و برش در سقف ندارند و به صورت روکار روی دیوار یا سقف محیط های مختلف نصب میشوند. پس اگر شما قصد نورپردازی در فضایی را دارید که سقف های آن از قبل اجرا شده است، بهترین گزینه استفاده از چراغ های خطی کناف است