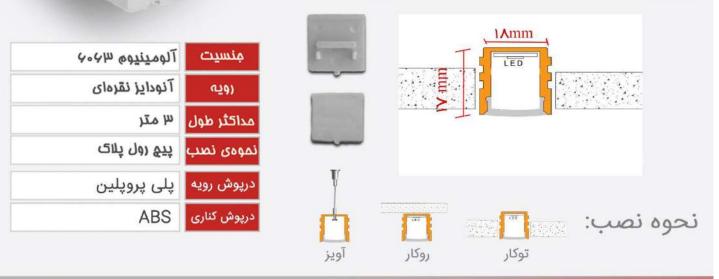

| منسيت       | آلومينيوه «۶۰۷       |
|-------------|----------------------|
| പ്റ         | آ نودایز نقرهای      |
| مداکثر طول  | ۳ متر                |
| نموهی نصب   | <u>پد</u> ج رول پلاک |
| درپوش رویه  | پلی پروپلین          |
| درپوش کناری | ABS                  |