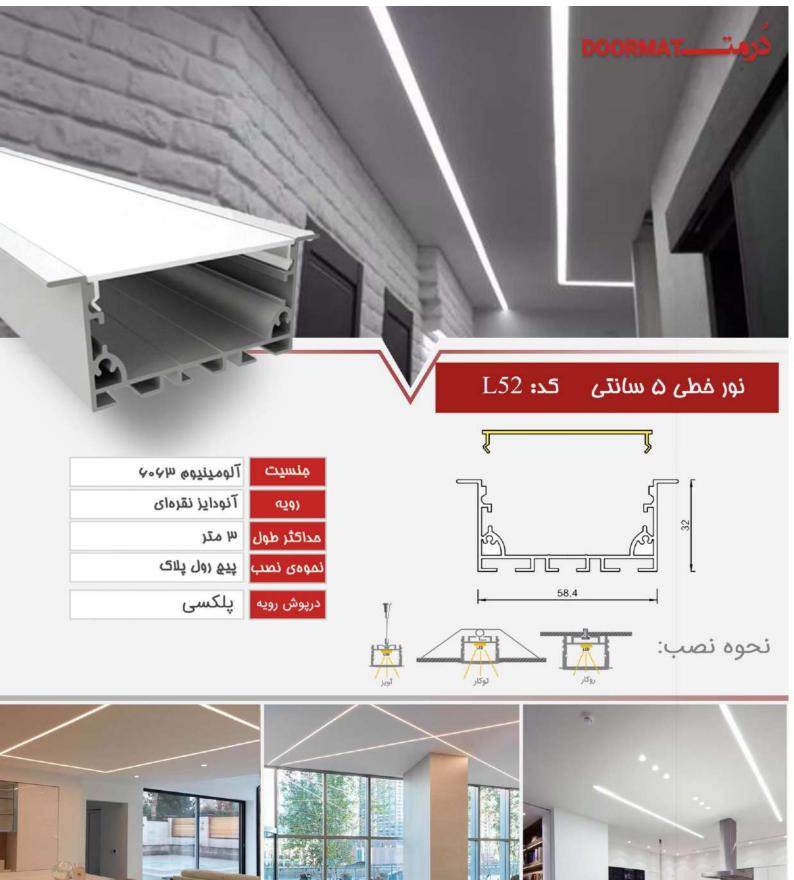

پروفیل نور خطی ۵ سانتی محصولی که علاوه بر ایجاد نور متعادل برای محل مورد نظر میتواند فضایی مدرنیته نیز ایجاد کند عرض این نور خطی به اندازه ای میباشد که بتوان ال ای دی ها را به اندازه نیاز در آن تعبیه کرد که برای افرادی که به دنبال نور خطی هستند و میزان نور برای آن ها اهمیت دارد